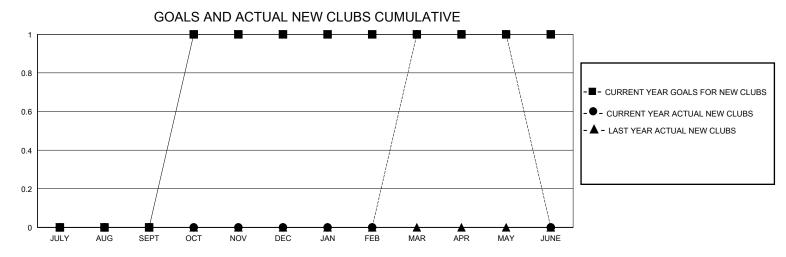

## District 9 MC

Results as of: 5/31/2024

| GMT:          |               |             | GMT CA        |                       |                       |                         |                                                    |  |
|---------------|---------------|-------------|---------------|-----------------------|-----------------------|-------------------------|----------------------------------------------------|--|
|               | Club          | os          |               | Members               |                       |                         |                                                    |  |
|               | RESULTS FOR   | R 2023-2024 |               | RESULTS FOR 2023-2024 |                       |                         |                                                    |  |
| QUARTER       | NEW CLUB GOAL | NEW CLUBS   | DROPPED CLUBS | QUARTER MEMBI         | ER GROWTH NET<br>GOAL | MEMBER GROWTH<br>ACTUAL | DROPPED<br>MEMBERS ACTUAL<br>(including transfers) |  |
| JULY/AUG/SEPT | 0             | 0           | 0             | JULY/AUG/SEPT         | 1                     | 15                      | 24                                                 |  |
| OCT/NOV/DEC   | 1             | 0           | 0             | OCT/NOV/DEC           | 20                    | 13                      | 30                                                 |  |
| JAN/FEB/MAR   | 0             | 1           | 1             | JAN/FEB/MAR           | 0                     | 46                      | 17                                                 |  |
| APR/MAY/JUNE  | 0             | 0           | 0             | APR/MAY/JUNE          | 0                     | 9                       | 10                                                 |  |