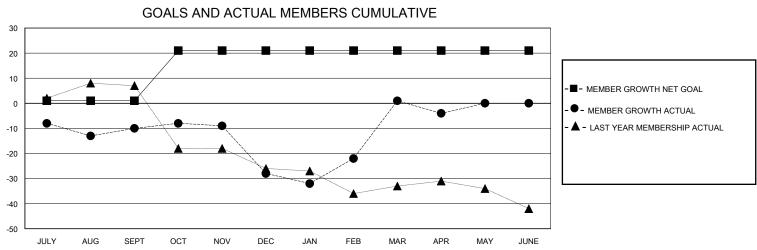

## District 9 MC

Results as of: 5/31/2024

| GMT:          |               |             | GMT CA        |                       |                       |                         |                                                    |  |
|---------------|---------------|-------------|---------------|-----------------------|-----------------------|-------------------------|----------------------------------------------------|--|
|               | Club          | os          |               | Members               |                       |                         |                                                    |  |
|               | RESULTS FOR   | R 2023-2024 |               | RESULTS FOR 2023-2024 |                       |                         |                                                    |  |
| QUARTER       | NEW CLUB GOAL | NEW CLUBS   | DROPPED CLUBS | QUARTER MEMBI         | ER GROWTH NET<br>GOAL | MEMBER GROWTH<br>ACTUAL | DROPPED<br>MEMBERS ACTUAL<br>(including transfers) |  |
| JULY/AUG/SEPT | 0             | 0           | 0             | JULY/AUG/SEPT         | 1                     | 15                      | 24                                                 |  |
| OCT/NOV/DEC   | 1             | 0           | 0             | OCT/NOV/DEC           | 20                    | 13                      | 30                                                 |  |
| JAN/FEB/MAR   | 0             | 1           | 1             | JAN/FEB/MAR           | 0                     | 46                      | 17                                                 |  |
| APR/MAY/JUNE  | 0             | 0           | 0             | APR/MAY/JUNE          | 0                     | 9                       | 10                                                 |  |